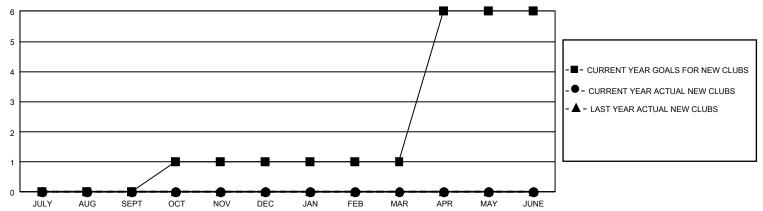

## GMT Constitutional Area 7, Group B

REPORT DOES NOT INCLUDE CLUBS IN UNDISTRICTED AREAS.

| Clubs                 |               |           |               | Members               |                          |                         |                                                    |
|-----------------------|---------------|-----------|---------------|-----------------------|--------------------------|-------------------------|----------------------------------------------------|
| RESULTS FOR 2022-2023 |               |           |               | RESULTS FOR 2022-2023 |                          |                         |                                                    |
| QUARTER               | NEW CLUB GOAL | NEW CLUBS | DROPPED CLUBS | QUARTER ME            | EMBER GROWTH NET<br>GOAL | MEMBER GROWTH<br>ACTUAL | DROPPED MEMBERS<br>ACTUAL (including<br>transfers) |
| JULY/AUG/SEPT         | 0             | 0         | 3             | JULY/AUG/SEPT         | 128                      | 160                     | 161                                                |
| OCT/NOV/DEC           | 3             | 0         | 2             | OCT/NOV/DEC           | 123                      | 166                     | 216                                                |
| JAN/FEB/MAR           | 0             | 0         | 0             | JAN/FEB/MAR           | 157                      | 115                     | 146                                                |
| APR/MAY/JUNE          | 15            | 0         | 0             | APR/MAY/JUNE          | 257                      | 0                       | 0                                                  |

## GOALS AND ACTUAL NEW CLUBS CUMULATIVE