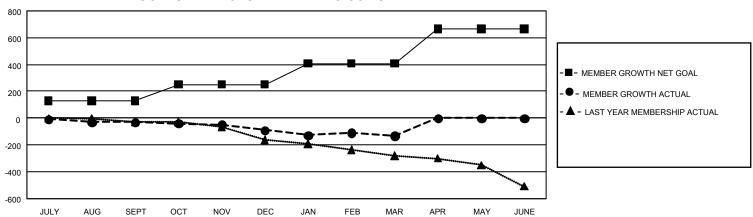

## GMT Constitutional Area 7, Group B

REPORT DOES NOT INCLUDE CLUBS IN UNDISTRICTED AREAS.

| Clubs                 |               |           |               | Members               |                          |                         |                                                    |
|-----------------------|---------------|-----------|---------------|-----------------------|--------------------------|-------------------------|----------------------------------------------------|
| RESULTS FOR 2022-2023 |               |           |               | RESULTS FOR 2022-2023 |                          |                         |                                                    |
| QUARTER               | NEW CLUB GOAL | NEW CLUBS | DROPPED CLUBS | QUARTER ME            | EMBER GROWTH NET<br>GOAL | MEMBER GROWTH<br>ACTUAL | DROPPED MEMBERS<br>ACTUAL (including<br>transfers) |
| JULY/AUG/SEPT         | 0             | 0         | 3             | JULY/AUG/SEPT         | 128                      | 160                     | 161                                                |
| OCT/NOV/DEC           | 3             | 0         | 2             | OCT/NOV/DEC           | 123                      | 166                     | 216                                                |
| JAN/FEB/MAR           | 0             | 0         | 0             | JAN/FEB/MAR           | 157                      | 115                     | 146                                                |
| APR/MAY/JUNE          | 15            | 0         | 0             | APR/MAY/JUNE          | 257                      | 0                       | 0                                                  |

## GOALS AND ACTUAL MEMBERS CUMULATIVE

| DROPPED CLUBS: 5        |           | 166 CLUBS OF 310 ADDED 1<br>OR MORE NEW MEMBERS | GENDER DISTRIBUTION           |                |  |
|-------------------------|-----------|-------------------------------------------------|-------------------------------|----------------|--|
|                         |           |                                                 | MALE                          | 5,374 (67.33%) |  |
|                         |           |                                                 | FEMALE                        | 2,607 (32.66%) |  |
| DROPPED MEMBERS         |           |                                                 | NON BINARY                    | 1 (0.01%)      |  |
| DECEASED                | 95        |                                                 | PREFER NOT TO ANSWER          | 0 (0.00%)      |  |
| CLUB CANCELLED<br>OTHER | 19<br>411 | CLICK HERE FOR                                  | TOTAL FAMILY UNIT MEMBERS 770 |                |  |
| TOTAL                   | 525       | CUMULATIVE MEMBERSHIP DATA                      | FAMILY MEMBERS PAYING HA      | LF DUES 387    |  |